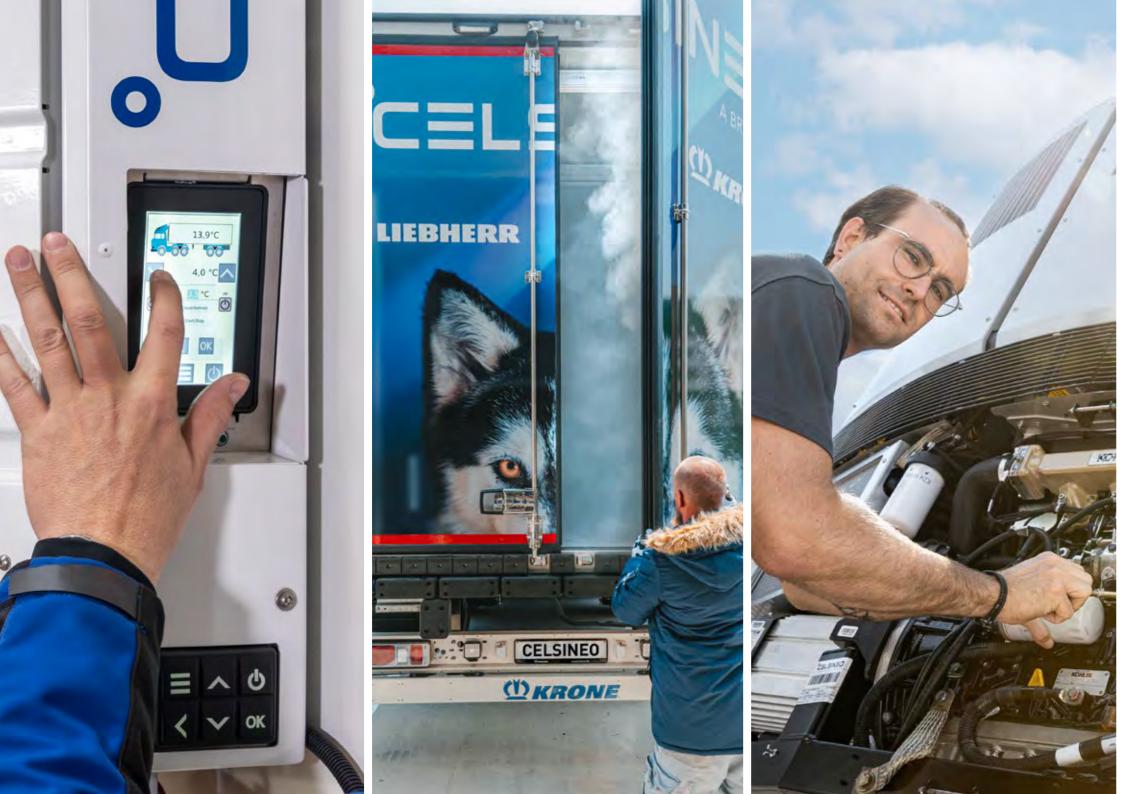

## Easy to use, quick to pull down, all at only one workshop

Sounds easy! And it is, thanks to CELSINEO.

The innovative technology allows the trailer to cool down to the required temperature very quickly. The panel on the outside was developed with ease of use in mind. User errors or language barriers are no longer an obstacle.

#### **CELSINEO** significantly reduces service costs.

If maintenance or repair work is required on the cooling unit or trailer, this can all be done in the same workshop. The 24-hour hotline locates the nearest service partner on the main routes in Europe. Thanks to the comprehensive service network, downtimes are minimised. It's that easy.