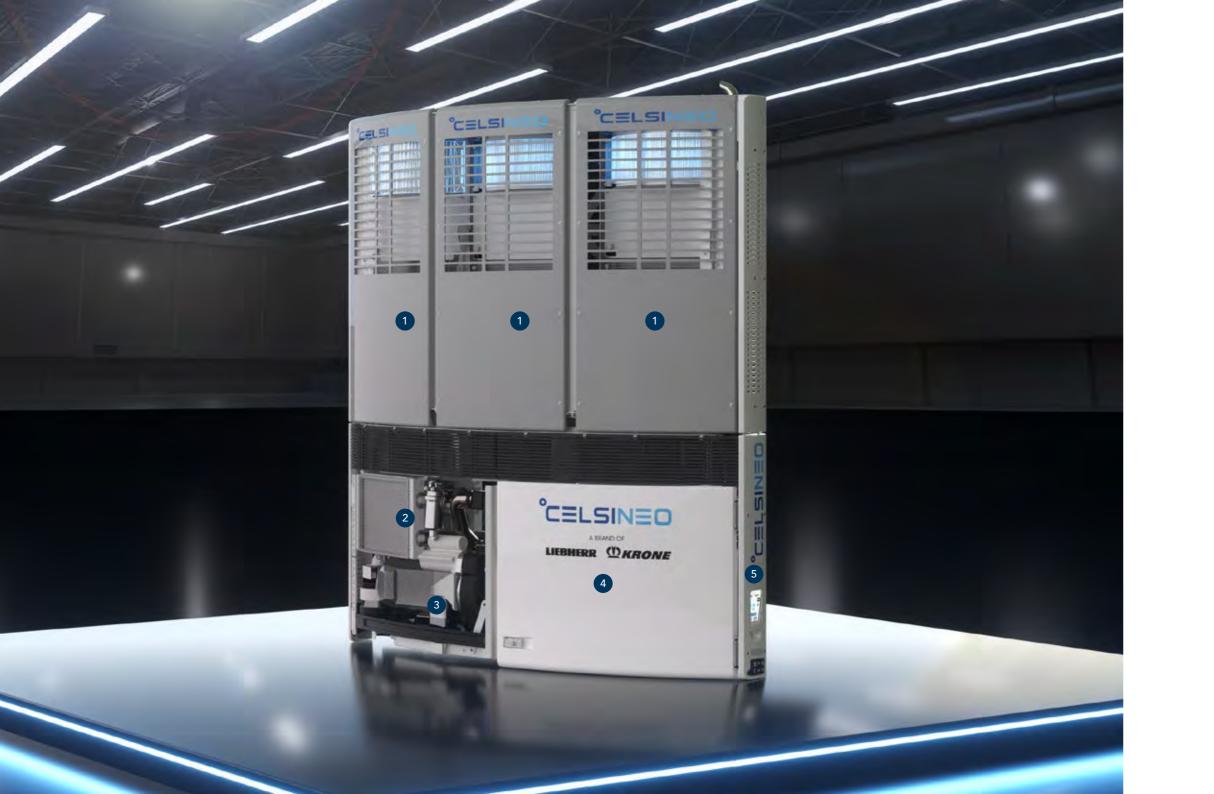

## Cooling unit status: reliable!

The CELSINEO centrepiece ensures highest availability.

CELSINEO cooling systems are a guarantee for superior quality and have been validated by numerous product and field tests to maximise cooling availability and reliability.

1 The three independent cooling modules can be controlled individually. Even if one of the modules fails, the other modules deliver continuous cooling capacity and therefore highest efficiency.

If repairs are required, the simple design of the cooling unit means that the module can be easily replaced thanks to plug-and-play.

2 The adapted cooling capacity of the cooling modules ensures a consistently stable temperature curve with simultaneous cooling and defrosting. Dreaded temperature peaks are minimised – the goods in the cargo area are always kept at the ideal temperature.

- 3 The highly efficient management of the electric components ensures highest availability of the battery.
- Intelligent control and power distribution for diesel and electric operation with fully-automated switch-over.
- 5 The panel on the cooling unit exterior is easy to use thanks to the intuitive colour touch display. It's as simple as a smartphone!