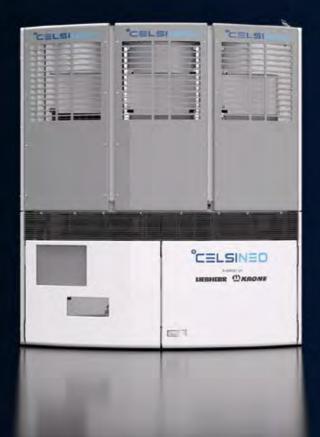

# The triple pack. For highest availability.

Uninterrupted trips thanks to three independent cooling modules.

Long, unanticipated downtimes belong to the past. Three independent cooling modules guarantee an uninterrupted journey. If one module fails, the other two maintain the preset temperature.

## Cooling unit status: reliable!

The CELSINEO centrepiece ensures highest availability.

CELSINEO cooling systems are a guarantee for superior quality and have been validated by numerous product and field tests to maximise cooling availability and reliability.

1 The three independent cooling modules can be controlled individually. Even if one of the modules fails, the other modules deliver continuous cooling capacity and therefore highest efficiency.

If repairs are required, the simple design of the cooling unit means that the module can be easily replaced thanks to plug-and-play.